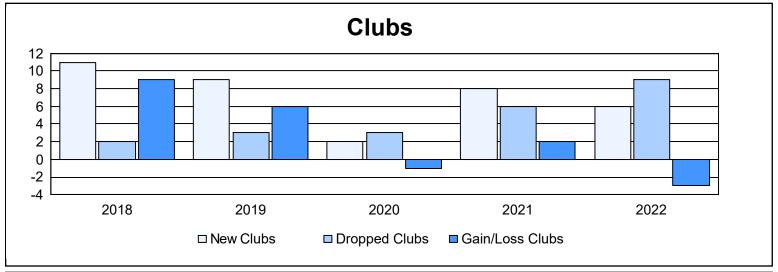

District 352 As of June 2022 Cumulative

| Year      | New<br>Clubs | Dropped<br>Clubs | Gain/<br>Loss<br>Clubs | New<br>Members | Charter<br>Members | Reinstate<br>Members | Transfer<br>Members | Total<br>Member<br>Added | Total<br>Members<br>Dropped | Gain/<br>Loss<br>Members |
|-----------|--------------|------------------|------------------------|----------------|--------------------|----------------------|---------------------|--------------------------|-----------------------------|--------------------------|
| 2017-2018 | 11           | 2                | 9                      | 335            | 396                | 20                   | 37                  | 788                      | 474                         | 314                      |
| 2018-2019 | 9            | 3                | 6                      | 269            | 335                | 57                   | 31                  | 692                      | 674                         | 18                       |
| 2019-2020 | 2            | 3                | -1                     | 131            | 77                 | 18                   | 14                  | 240                      | 399                         | -159                     |
| 2020-2021 | 8            | 6                | 2                      | 132            | 225                | 12                   | 8                   | 377                      | 376                         | 1                        |
| 2021-2022 | 6            | 9                | -3                     | 233            | 236                | 20                   | 12                  | 501                      | 582                         | -81                      |
| Average   | 7            | 5                | 3                      | 220            | 254                | 25                   | 20                  | 520                      | 501                         | 19                       |